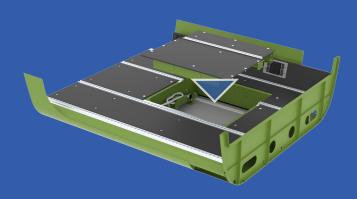

## **KODIAK 100 Single Hatch STC**

- ▶ Adapter plates
- ▶ Sensor installation
- ▶ Operator console

## Compatible with (among others)

- ▶ Geosystem aerial scanner
- ▶ Leica aerial scanner
- ▶ 12" EO/IR camera in lift system

In combination with the robust design, short strip/unpaved runway capabilities, and versatility of the Kodiak 100, this STC provides a perfect platform for cartography, aerial scanning and photography or other special mission applications. The low operational costs and the high-mounted engine exhausts, which do not contaminate the belly-mounted equipment, outperform other competitors.