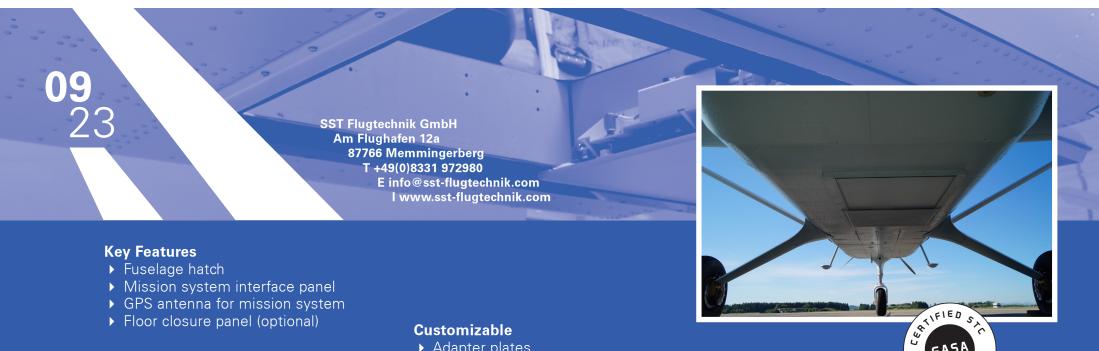

## **KODIAK 100 Single Hatch STC**

- ▶ Adapter plates
- ▶ Sensor installation
- ▶ Operator console

## Compatible with (among others)

- ▶ Geosystem aerial scanner
- ▶ Leica aerial scanner
- ▶ 12" EO/IR camera in lift system

In combination with the robust design, short strip/unpaved runway capabilities, and versatility of the Kodiak 100, this STC provides a perfect platform for cartography, aerial scanning and photography or other special mission applications. The low operational costs and the high-mounted engine exhausts, which do not contaminate the belly-mounted equipment, outperform other competitors.